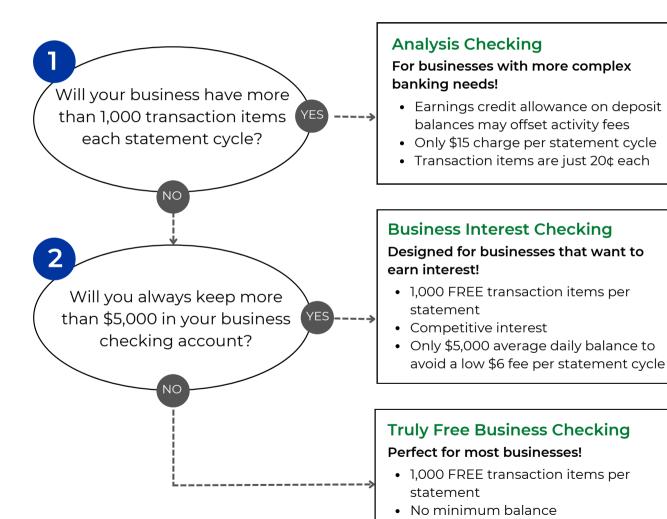

## **BUSINESS** CHECKING

Other fees such as non-sufficient funds, overdraft, etc. may apply. See fee schedule for details. Minimum opening deposit is only \$50. Ask us for details. Bank rules and regulations apply. Transaction items include all debits and credits. If the Truly Free Business or Business Interest account exceeds 1,000 free monthly transactions, the account may be converted to another checking product. Free gift may be reported on a 1099-INT or 1099-MISC. Free gift provided at the time of account opening. \$10 for debit cards and unused checks from another financial institution given at the time the checks/debit cards are presented.

No service charge