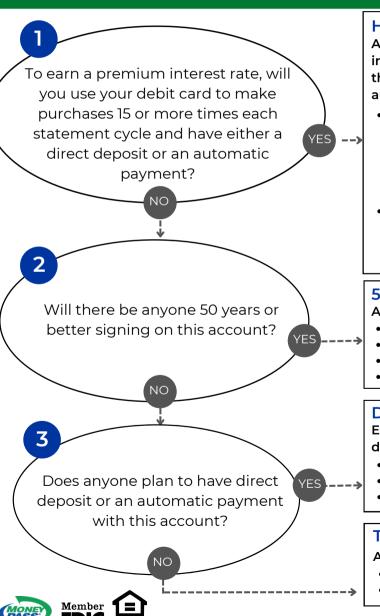

# **Hype Checking**

An account for those interested in premium interest who make frequent purchases with their debit card and have direct deposit or automatic payments!

- Premium interest rate on balances up to \$25,000 when both the following are met:
  - 15 or more debit card purchases\* each statement cycle
  - One direct deposit or automatic payment each statement cycle
- Avoid a low \$6 charge by either maintaining an average daily balance of \$2,000 or greater, OR make 15 or more debit card purchases\*\* each statement cycle

# 50+ Interest Checking

A perfect account for customers age 50+

- FREE Peoples Bank logo checks
- Competitive interest
- No minimum balance
- No service charge

# **Direct Interest Checking**

Earn interest with the convenience of direct deposit or any automatic payment

- Competitive interest
- No minimum balance
- No service charge

# **Truly Free Checking**

A FREE account for anyone!

- No minimum balance
- No service charge